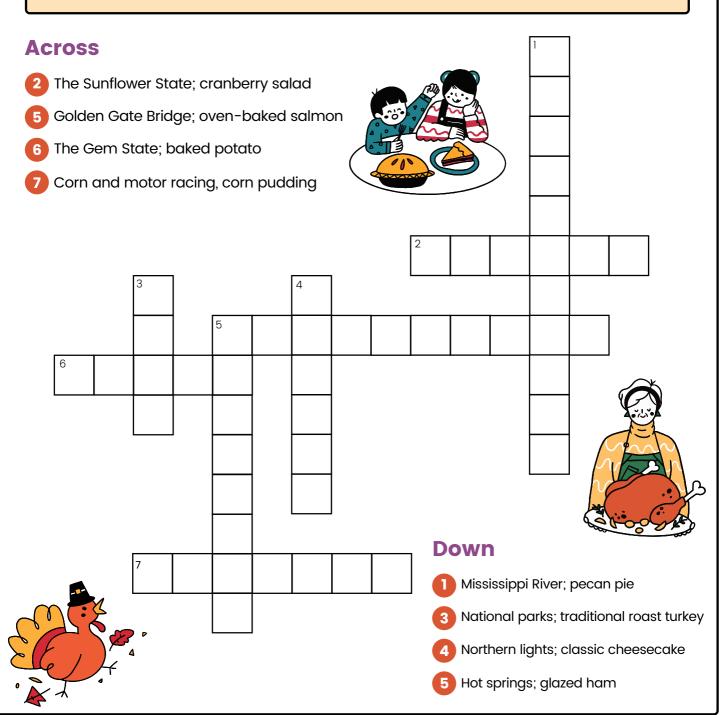

TRICK SPIPER COSTUME CANDY
SCARY WITCH PUMPKIN TREAT
GHOST SPOOKY HAUNTED BAT

**B**\_T

W \_ T C \_

G\_O\_T

S\_IP\_R

Complete the crossword puzzle below and learn about the Thanksgiving specialty of some states. Additional clues about the state are also given to help you out.