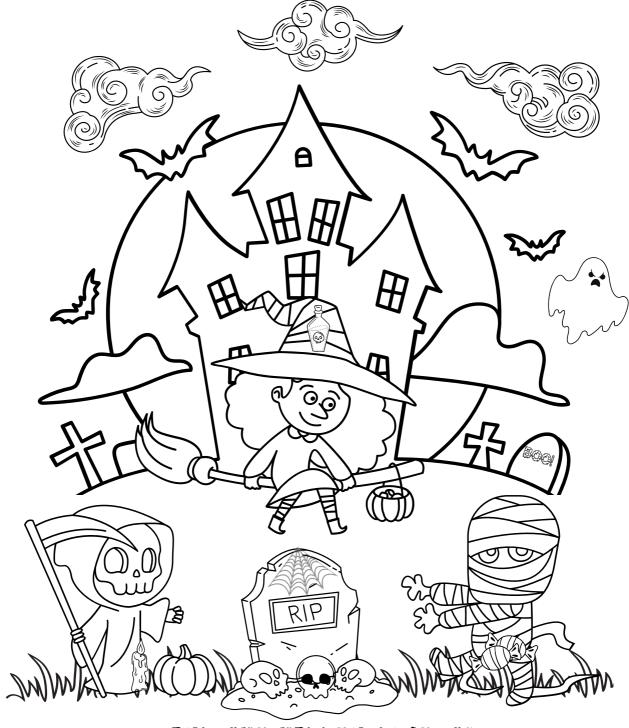

K | W | I | E | F | R | X |
| A | A | A | В | 0 | R | I | D | K | С | Т | U |
| R | R | T | R | E | A | T | N | U | A | E | M |
| Y | A | R | M | L | E | С | 0 | T | N | I | I |
| D | F | С | 0 | N | F | Н | S | E | D | E | N |
| G | S | P | 0 | 0 | K | Y | D | 0 | Y | E | T |

TRICK SPIPER COSTUME CANDY
SCARY WITCH PUMPKIN TREAT
GHOST SPOOKY HAUNTED BAT



**B**\_T



W \_ T C \_



G\_O\_T



S\_IP\_R



Complete the crossword puzzle below and learn about the Thanksgiving specialty of some states. Additional clues about the state are also given to help you out.



#### THE WEATHER

sunny cold windy snowy hot rainy cloudy foggy stormy







lt's \_\_\_\_\_

lt's \_\_\_\_\_













# Drawing Practice

Use the grid outline as a guide to help you draw your dog.



### HAPPY HALLOWEEN



FIND THE HIDDEN OBJECTS

















#### Create a spooky Halloween story

## HALLOWEEN

MAZE MADNESS